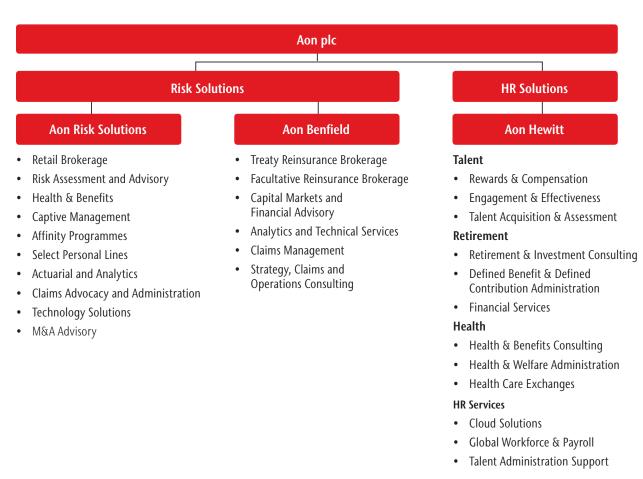

# Aon Hong Kong

Aon is the leading provider of risk management services, insurance and reinsurance brokerage, and human resources solutions and outsourcing in Hong Kong. Over 500 professionals meet the diverse needs of our clients through leveraging our industry knowledge, technical expertise and global resources. Within Hong Kong we operate through the following business areas:

#### **Aon Risk Solutions**

Aon Risk Solutions provides insurance broking and risk consulting solutions to many leading Hong Kong based and multinational companies. We also provide specialised insurance broking solutions to small and medium size enterprises, and are a leading provider of bancassurance services and affinity schemes. Furthermore, we offer life and wealth protection, as well as private risk management to individuals. Our client-centric approach goes beyond merely transferring your business risk to insurers. We help you understand and manage your exposure to risks, while providing innovative, resourceful means of reducing the volatility and total cost of risks.

#### **Aon Hewitt**

Aon Hewitt provides human resource consulting and outsourcing solutions that help organisations solve their most complex benefits, talent and related financial challenges. Our services include the design, implementation, communication and administration of a wide range of human resource, retirement, investment management, health care, compensation and talent management strategies.

#### Aon Benfield

Aon Benfield offers unbiased capital advice and customised access to reinsurance and capital markets. As a trusted advocate, we provide local reach to the world's markets, an investment in innovative analytics, including catastrophe management, actuarial, and rating agency advisory and the right professionals to advise clients in making the optimal capital choice for their business.

#### Aon Revenue

Aon Risk Solutions, Aon Benfield, Aon Hewitt