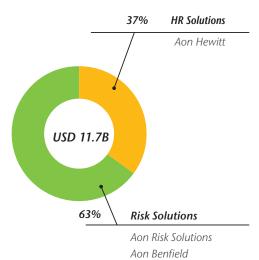

### **Beauty in Numbers**

72,000 Number of Aon colleagues around the world
500 Number of global offices
120 Number of countries in which Aon operates
USD 11.7B Total revenue generated by Aon in 2015

#### Aon Revenue

Aon Risk Solutions, Aon Benfield, Aon Hewitt

## 2015 Breakdown of Total Revenue