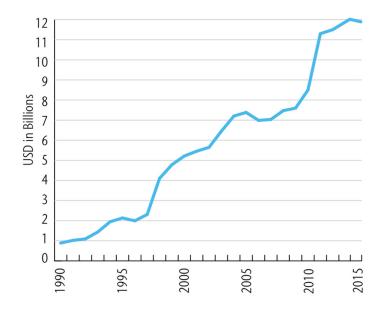

### **Beauty in Numbers**

72,000 Number of Aon colleagues around the world
500 Number of global offices
120 Number of countries in which Aon operates
USD 11.7B Total revenue generated by Aon in 2015

## 2015 Breakdown of Total Revenue